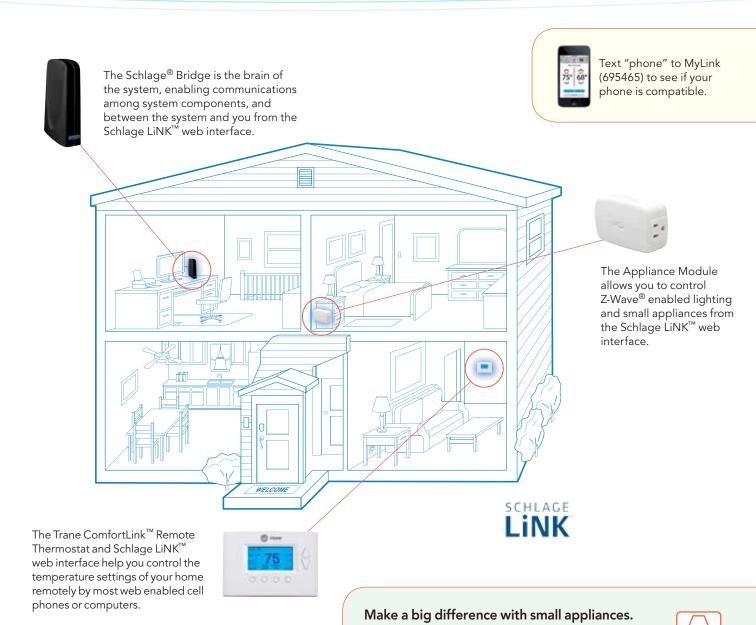

#### The Trane<sup>®</sup> ComfortLink<sup>™</sup> Remote Thermostat and Schlage LiNK<sup>™</sup> System.

The Trane ComfortLink<sup>™</sup> Remote Thermostat complements and enhances the functionality of your Trane Comfort System and allows remote access through the Schlage LiNK<sup>™</sup> interface.

#### Schlage<sup>®</sup> Bridge

- Securely connects most in-home Z-Wave® enabled devices to the Schlage LiNK" servers through encrypted communications.
- Manages communication on your Z-Wave® network.

#### Manage your home environment.

- Use a computer or your web enabled cell phone to check the status of your Z-Wave<sup>®</sup> lights and appliances.
- Reduce energy consumption by scheduling your Z-Wave<sup>®</sup> lights and appliances to be on only when needed with the Schlage<sup>®</sup> Appliance Module.

#### Trane<sup>®</sup> ComfortLink<sup>™</sup> Remote Thermostat

• Through the Schlage LiNK<sup>™</sup> web interface, remotely control your home's temperature to suit your family's schedule.

- Receive text alerts for filter changes and maintenance reminders.
- 7 day programmable thermostat with up to 4 settings per day.
- Multiple Trane ComfortLink<sup>™</sup> Remote Thermostats can be added to the Schlage LiNK<sup>™</sup> system as needed.

# Trane ComfortLink<sup>™</sup> Remote Thermostat and the Schlage LiNK<sup>™</sup>