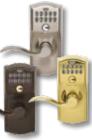

#### Receive text message or email alerts when specific codes are entered at the door. Set 24 hour temporary codes from most web enabled cell phones.

Choose from 3 finishes to complement your home decor: Bright Brass, Satin Nickel, and Aged Bronze

Store up to 19 unique user codes and never

system with optional security features.

#### Schlage<sup>®</sup> Light Module

Schlage<sup>®</sup> Wireless Locks

lose your house keys again.

by phone through the Schlage LiNK<sup>™</sup> web interface.